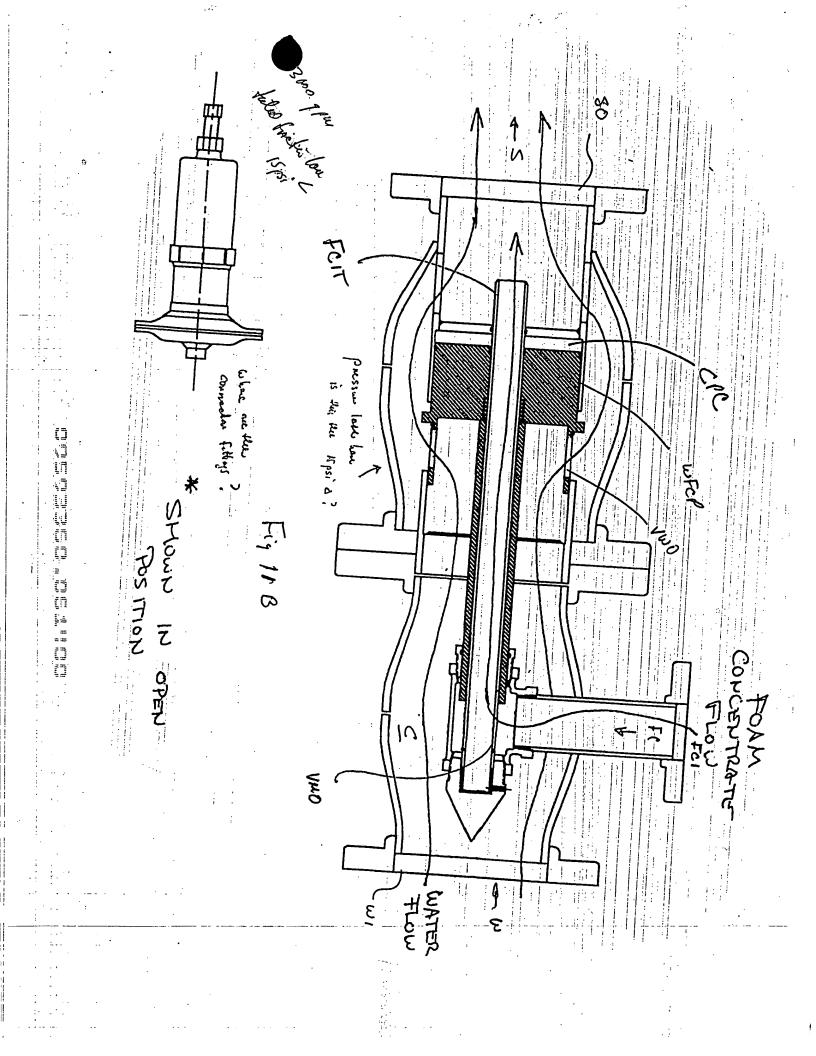

This Page Is Inserted by IFW Operations and is not a part of the Official Record

## **BEST AVAILABLE IMAGES**

Defective images within this document are accurate representation of The original documents submitted by the applicant.

Defects in the images may include (but are not limited to):

- BLACK BORDERS
- TEXT CUT OFF AT TOP, BOTTOM OR SIDES
- FADED TEXT
- ILLEGIBLE TEXT
- SKEWED/SLANTED IMAGES
- COLORED PHOTOS
- BLACK OR VERY BLACK AND WHITE DARK PHOTOS
- GRAY SCALE DOCUMENTS

## **IMAGES ARE BEST AVAILABLE COPY.**

As rescanning documents *will not* correct images, please do not report the images to the Image Problem Mailbox.









71











Ĭ.





































P.02





P.03



Jun-14-00 12:53P WilliamsFire-Engineering 4097452884

P.04



Jun-14-00 12:54P WilliamsFire-Engineering 4097452884 P.05